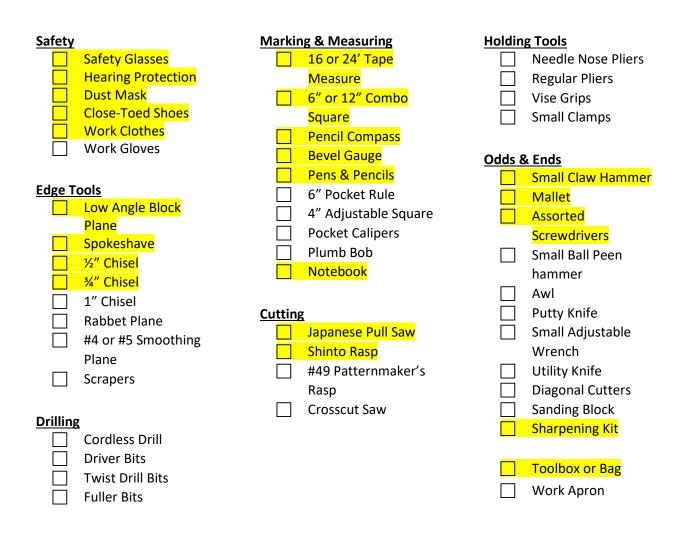

The following is a basic set of tools that should serve you well for all manner of woodworking, boatbuilding, etc. While **only the highlighted tools are required for Glued Plywood Lapstrake Construction**, if you plan on continuing your hobby, this list can serve as a guideline for a good, basic set of tools.

If you are driving and you already have any of these items (or more), please feel free to bring them along. If you are flying, you can stick to the required list, and pare it down as needed. We will be adding a section to the resources page on our website that talks about the tools in more detail and where you can buy them.